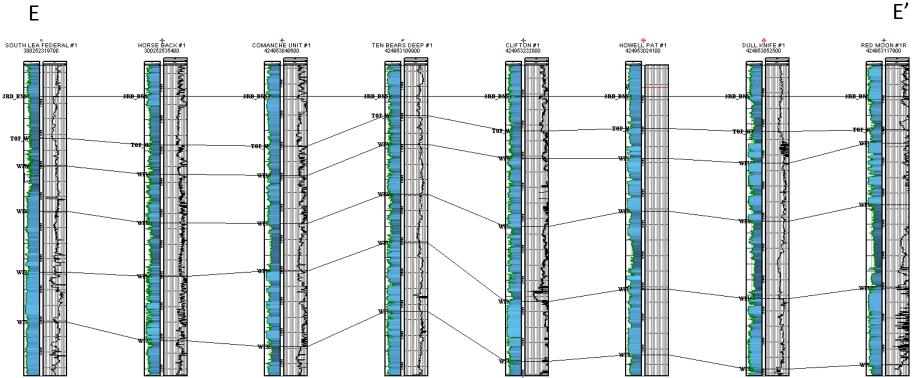

# **Delaware Basin Structural Cross Section**

#### Eastern Acreage **PRODUCING TARGETS** 423013117100 WEYMAN 18 #1 423013137800 SHAMMO C24-4 424951093300 ELK 1H 424953093800 ROMAN NOSE 2 424953052500 424953197900 GRIZZLY 42495321550 WOLFE UNIT DULL KNIEF Depth(ft Wolfcamp B - 7500 Primary target to date with 7 active HZ wells on acreage showing strong results BYCN L2 Wolfcamp A - 8000 One active HZ well: Kudu 1H Drilled out of target by prior team & under stimulated AVALON Matador well three sections west of Lilis IP'd at >2,200 boe/d - 8500 1ST\_BNSP Wolfcamp C Vertical PDP well on NM block completed in 2015 - 9000 Successful Mewbourne horizontal well two blocks south **Brushy Canyon** T\_BYCN\_L2 Numerous legacy wells on the acreage including horizontal test 2ND\_BNSP - 9500 indicating good potential AVALON 1ST\_BNSP TARGETS PRODUCING NEARBY - 10000 Avalon Shale Well developed target nearby in Lea County with numerous - 10500 operators testing down spacing 1<sup>st</sup> Bone Springs Well developed target in Lea County with some nearby - 11000 activity by EOG and RSP Permian 2nd Bone Spring 3RD BNSP Viewed as highest potential of untested zones on acreage - 11500 Over 1,500' of pay and tremendous OIP support multiple WFMP XY benches within the zone WFMP A 3<sup>rd</sup> Bone Springs - 12000 De-risked by nearby Concho and RSP Permian activity 3RD\_BNSP WFMP B Wolfcamp XY - 12500 De-risked by nearby RSP Permian activity in Loving County WEMP XY WFMP\_C WFMP\_A - 13000 WFMP B EOG Whirling Wind WFMP D - 13500 Poll while WFMP C -----EOG Noah Brunson - 14000 WFMP - 14500