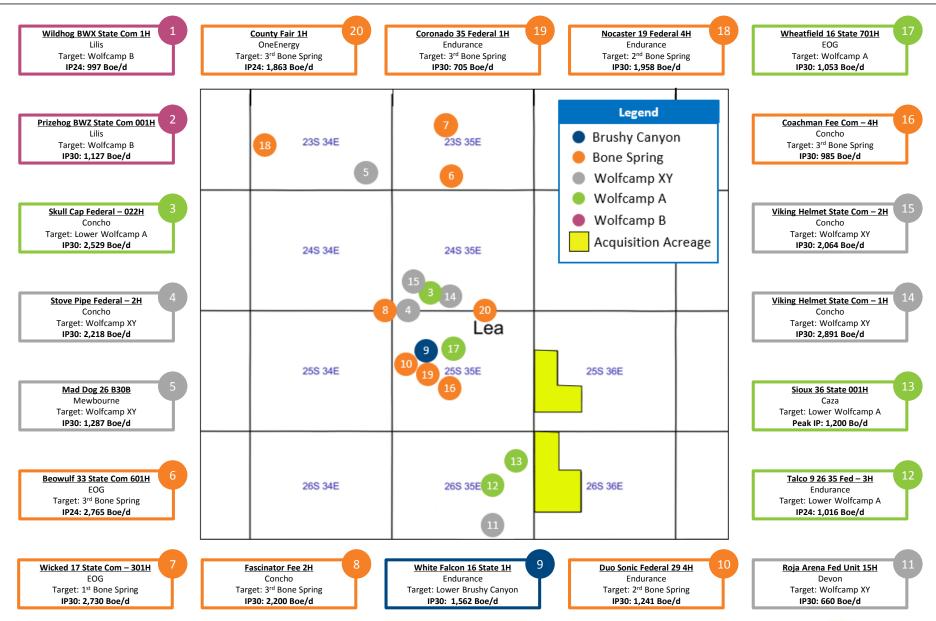

## **Delaware Basin Position**

## • OneEnergy Lea County NM Acquisition Highlights

- Adds over 2,798 net contiguous / overlapping acres located in the core of the Delaware Basin, in New Mexico
- Acreage to be over ~ 19,000 net acres
- Highly contiguous / overlapping acreage position that is conducive for long-lateral development
- Multiple stacked pay zones with over 150 net potential locations
- Adjusted cost per acre of \$18,942 <sup>(4)</sup>

# Strategic and Complementary Expansion in the Delaware Basin in Lea County, NM

|   | OneEnergy Partners Acquisition Overview                                                                                                                                                                                                                                              | Acreage Map                                                                                                               |
|---|--------------------------------------------------------------------------------------------------------------------------------------------------------------------------------------------------------------------------------------------------------------------------------------|---------------------------------------------------------------------------------------------------------------------------|
| • | Approximately 2,798 overlapping (84% operated) and contiguous net acres acquired in the Delaware Basin in Lea County, New Mexico                                                                                                                                                     |                                                                                                                           |
| • | Ability to control timing and locations of planned drilling program with over 70% of the acreage being HBP                                                                                                                                                                           |                                                                                                                           |
| • | Acquisition adds more than 150 net locations <sup>(1)</sup> with potential targets in the Wolfcamp A, Wolfcamp B and 2nd Bone Spring zones, along with further upside from additional benches                                                                                        |                                                                                                                           |
| • | Largely contiguous acreage blocks that allows for longer lateral development adding ~72 gross locations of 1 ½ mile laterals plus;                                                                                                                                                   |                                                                                                                           |
| • | Average adjusted per acre cost of \$18,942 <sup>(2)</sup> with net production of 425<br>Boepd for the year ended December 31, 2017                                                                                                                                                   |                                                                                                                           |
| • | Current acreage of ~19,000, committed acreage pipeline expected to exceed 20,000 net acres                                                                                                                                                                                           |                                                                                                                           |
| • | Acquisition includes 442 net acres that include two existing wells that Lilis<br>currently operates: the Wildhog BWX State Com 1H and the Prize Hog<br>State Com 1H. Post-closing, the Company will have a 100% working<br>interest and operatorship in 2,560 contiguous net acres   |                                                                                                                           |
| • | Drilling budget for the acquired New Mexico acreage contemplates the drilling and completion of four wells in 2018, including two 1-mile wells in the first half of the year targeting the Wolfcamp A and XY, respectively, and two 1 ½-mile laterals in the second half of the year | Acreage Overlap<br>Acquisition Acreage<br>Lilis Acreage                                                                   |
|   | Acquisition Financing                                                                                                                                                                                                                                                                |                                                                                                                           |
|   | \$70MM purchase price will be financed with a combination of cash and common stock (expected Q1 2018 close)                                                                                                                                                                          |                                                                                                                           |
|   | Common Stock issued to seller: \$30MM                                                                                                                                                                                                                                                |                                                                                                                           |
|   | <ul> <li>Preferred Stock issued to Varde Partners: \$100MM to fund cash consideration of \$40MM</li> </ul>                                                                                                                                                                           |                                                                                                                           |
|   | <ul> <li>Proceeds in excess of purchase price provide ample<br/>liquidity to fund 2018 capital program</li> </ul>                                                                                                                                                                    | A B B B B B B B B B B B B B B B B B B B                                                                                   |
|   | • The Preferred Stock will pay quarterly dividends at a rate of 9.75% per annum PIK'd with a conversion price of \$6.15                                                                                                                                                              | <ol> <li>Assumes [48 gross] wells per section (640 acre section)</li> <li>Bread on \$40,000, per flowing Bread</li> </ol> |