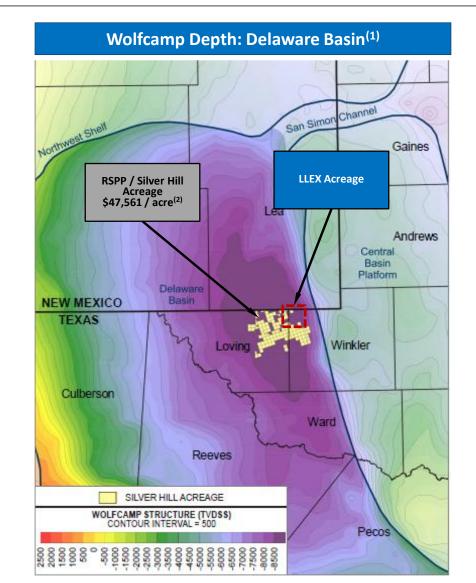

# Investment Highlights

| Pure Play Permian<br>Operator with Core<br>Delaware Position        | <ul> <li>~ 19,000 net acres (91% operated) in the Permian's Delaware basin upon closing of the recently announced acquisition</li> <li>Multi-year inventory of over 1,000 potential net horizontal locations with over ~400 locations supporting longer laterals</li> <li>Strong well economics with ~87% IRRs using current strip pricing<sup>(1)</sup></li> <li>Pure play Permian Basin operator</li> </ul>                                                                                                                                                                                                                                                                                                                                                                                     |
|---------------------------------------------------------------------|---------------------------------------------------------------------------------------------------------------------------------------------------------------------------------------------------------------------------------------------------------------------------------------------------------------------------------------------------------------------------------------------------------------------------------------------------------------------------------------------------------------------------------------------------------------------------------------------------------------------------------------------------------------------------------------------------------------------------------------------------------------------------------------------------|
| High Growth Rate with<br>2018 Development<br>Program                | <ul> <li>Transformative value proposition through conversion of resource potential to production, reserves, and cash flow</li> <li>Currently planned 2018 D&amp;C development plan<sup>(2)</sup> calling for continued delineation of our acreage both geographically and geologically through testing of eastern acreage and additional benches in upcoming wells</li> <li>Long-term gas gathering, processing and natural gas and NGL purchase agreement with Lucid Energy Delaware, LLC; expected to provide unconstrained field production est. by March 1</li> <li>Achieve estimated exit rate production of 5,000 boepd in Q1 2018</li> </ul>                                                                                                                                               |
| Strong Financial<br>Position and Liquidity                          | <ul> <li>Recent capital financings of \$150 mm add substantial liquidity</li> <li>Full funding for approved 2018 CAPEX and development program from combination of cash, cash flow, preferred stock proceeds and expansion of debt facilities</li> <li>The Company has entered into hedging arrangements with third parties and is actively managing a portfolio of hedges to protect against risk from production sale prices</li> </ul>                                                                                                                                                                                                                                                                                                                                                         |
| Track Record of<br>Delaware Acreage<br>Acquisition in Prime<br>Area | <ul> <li>~ 19,000 net acre position through accretive lease acquisitions with an additional 1,000 net acres committed</li> <li>Highly contiguous block with high WI, operatorship and HBP acreage</li> <li>Acquisition pipeline remains very active with 1,000 net acres committed and expected to be added in the near future</li> <li>Acreage Valuation supported by recent Delaware Basin transaction: including: (i) RSP Permian acquisition of Silver Hill transacted at \$47,561 / net production adjusted acre <sup>(3)</sup> and (ii) Oasis Petroleum's acquisition of Forge transacted at \$39,704 / net production adjusted acre <sup>(3)</sup></li> <li>Since June 2016 merger with Brushy Resources, Lilis has increased its Delaware Basin acreage footprint by over 440%</li> </ul> |
| Experienced and<br>Aligned Management<br>Team                       | <ul> <li>Management and Board of Directors beneficially own ~25% of the company and are aligned with shareholder interests</li> <li>Current management and operational teams have worked with Anadarko, AEP, Cobalt, Devon, Occidental, EOG, Burlington, SM Energy, US Energy and Quantum Resources</li> </ul>                                                                                                                                                                                                                                                                                                                                                                                                                                                                                    |

<sup>3. \$/</sup>acre information taken from publicly available information and includes certain transaction adjustments