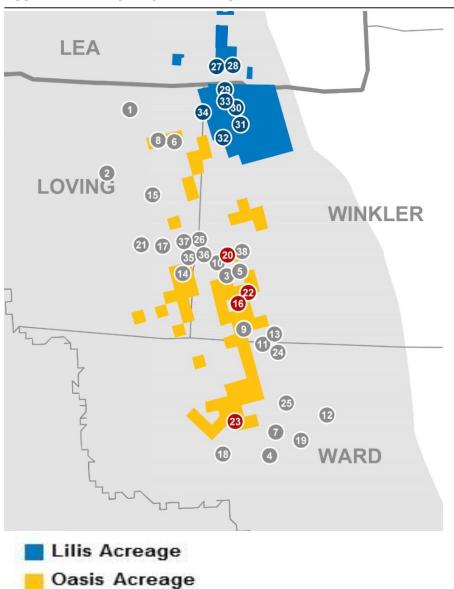

# Lea County Acquisition - Recent Well Results / Activity

# Lilis Area Well Results

1. Drilled by previous management.

#### Well Results, sorted by IP24/1000 (boe)

| #    | Operator    | Well Name                  | IP24 (boe) | IP24/<br>1000'<br>(boe) | IP24/<br>1000'<br>(bo) | %<br>Liquid | Lateral<br>Length | Zone |
|------|-------------|----------------------------|------------|-------------------------|------------------------|-------------|-------------------|------|
| 1    | EOG         | Hound 30 Federal 704H      | 4,528      | 647                     | 498                    | 77%         | 7,000             | А    |
| 2    | EOG         | Neptune 10 St. Com 701H    | 5,327      | 628                     | 465                    | 74%         | 8,482             | A    |
| 3    | Matador     | Totum #211H                | 2,247      | 514                     | 401                    | 78%         | 4,371             | A    |
| 4    | Lilis       | Hippo #1H                  | 1,917      | 467                     | 346                    | 74%         | 4,100             | В    |
| ★ 5  | Lilis       | Tiger #1H                  | 1,803      | 439                     | 242                    | 72%         | 4,108             | В    |
| 6    | Lilis       | Lion #1H                   | 1,530      | 380                     | 262                    | 69%         | 4,025             | В    |
| 7    | EOG         | Beowulf 33 St. Com 601H    | 2,765      | 379                     | 330                    | 87%         | 7,289             | A    |
| 8    | EOG         | Noah Brunson 1H            | 3,124      | 334                     | n.a.                   | n.a.        | 9,340             | в    |
| 9    | Lilis       | Grizzly #1H                | 1,323      | 322                     | 209                    | 65%         | 4,100             | В    |
| 10   | Felix       | UL 4-21 #1H                | 1,302      | 307                     | n.a.                   | n.a.        | 4,200             | в    |
| -    | Lilis       | Kudu #2H                   | 1,475      | 299                     | 184                    | 75%         | 4,936             | В    |
| 11   | Lilis       | Bison #1H                  | 2,014      | 292                     | 219                    | 75%         | 6,900             | В    |
| 🗙 12 | Felix       | UL Sunshine Mesa 29-21 #1H | 1,330      | 272                     | n.a.                   | n.a.        | 4,900             | в    |
| 13   | Lilis       | Prizehog BWX State Com#1H  | 1,127      | 239                     | 170                    | 89%         | 4,720             | В    |
| ★ 14 | Jagged Peak | UL 28-27 #1H               | 2,272      | 236                     | n.a.                   | n.a.        | 9,600             | в    |
| 15   | Lilis       | Wildhog BWX State Com #1H  | 997        | 219                     | 188                    | 86%         | 4,567             | В    |
| 16   | Felix       | Falcon State 28-38 #1H     | 941        | 215                     | n.a.                   | n.a.        | 4,400             | A    |
| 17   | Jagged Peak | UL 4344-21 #1H             | 1,761      | 176                     | 150                    | 85%         | 10,000            | в    |
| 18   | Forge       | UL 21 Pahaska #1H          | 748        | 174                     | 150                    | 86%         | 4,300             | A    |
| 19   | Jagged Peak | UL Beldin L J 1211-17 #2HX | 1,978      | 173                     | 151                    | 87%         | 11,400            | в    |
| 20   | Forge       | UL 21 Bighorn #1H          | 1,621      | 172                     | 146                    | 85%         | 9,400             | A    |
| 21   | Endurance   | Talco 9 26 35 Fed 3H       | 1,257      | 170                     | 146                    | 86%         | 7,391             | A    |
| 22   | Felix       | UL Elk Park 21-21 #1H      | 768        | 168                     | n.a.                   | n.a.        | 4,600             | в    |
| 23   | Jagged Peak | UL 3031A-17 #1H            | 1,548      | 162                     | 139                    | 86%         | 9,500             | в    |
| 24   | Jagged Peak | UL 3031B-17 #1H            | 1,439      | 143                     | 120                    | 84%         | 10,000            | в    |
| 25   | Felix       | UL 20 #1311H               | 1,378      | 142                     | n.a.                   | n.a.        | 9,700             | A    |
| 28   | RSP Permian | Ludeman G #2603H           | 890        | 131                     | 100                    | 78%         | 6,813             | XY   |
| 27   | Jagged Peak | UL 2932-17 #1H             | 1,175      | 113                     | 95                     | 84%         | 10,400            | в    |
| 28   | Mewbourne   | University B20 1 #W201PA   | 333        | 74                      | 65                     | 88%         | 4,499             | С    |