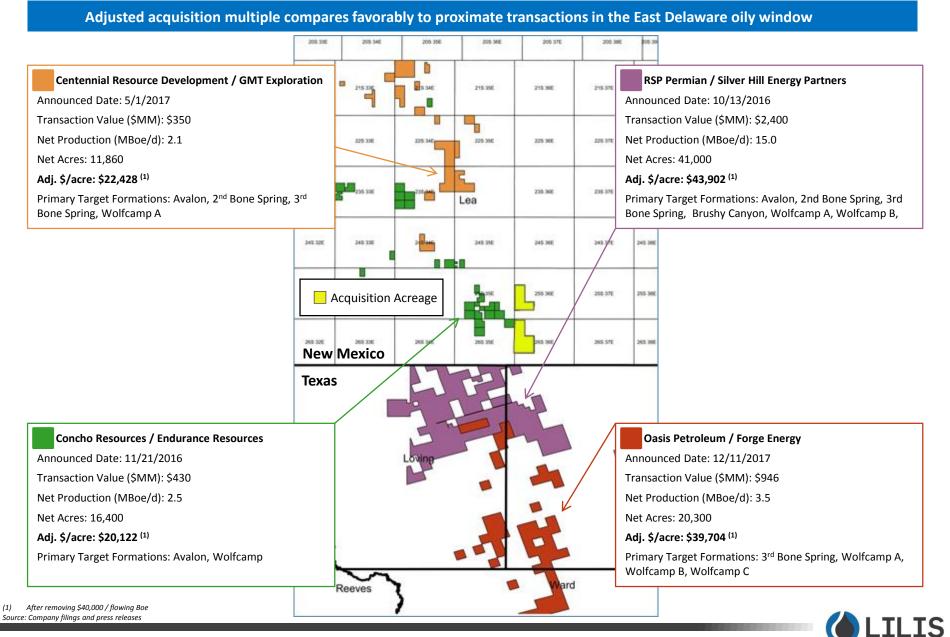

# Acquisition vs. Recent BLM Transactions

## \$18,942/acre <sup>(1)</sup> adj. acquisition multiple compares favorably to proximate transactions in the East Delaware oily window

| BLM December 2017 Sale Results <sup>(2)</sup> |           |           |  |
|-----------------------------------------------|-----------|-----------|--|
| Parcel                                        | Net Acres | \$ / Acre |  |
| 7                                             | 1,264     | \$20,009  |  |

| BLM September 2017 Sale Results <sup>(2)</sup> |           |           |  |
|------------------------------------------------|-----------|-----------|--|
| Parcel                                         | Net Acres | \$ / Acre |  |
| 47                                             | 600       | \$27,501  |  |
| 48                                             | 440       | \$27,501  |  |
| 49                                             | 360       | \$27,501  |  |
| 50                                             | 560       | \$27,501  |  |
| 51                                             | 320       | \$27,501  |  |

 Tracts totaling 2,280 net acres infilling Acquisition acreage sold for \$63MM (\$27,501 / acre) in BLM September 2017 auction

After removing \$40,000 / flowing Boe
 Showing sale price for tracts greater than 200 acres

(2) Showing sale price for tracts greater than 200 acr Source: BLM website