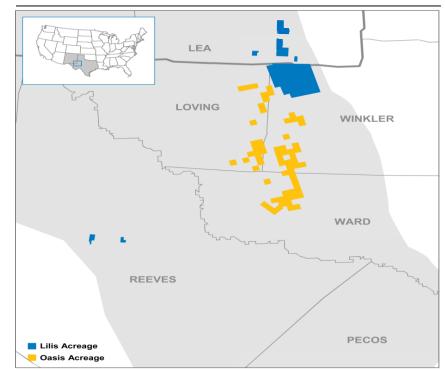

## **Delaware Basin Position**

## **Corporate Overview**

## Delaware Basin Operator

- Prolific Delaware Basin is now in full-scale development mode
- Liquidity and cash flow expected to be sufficient to fund acquisition along with 2018 development program
- Over ~ 19,000 net acres positioned in the core of the Delaware
- Over 1,000 net identified future drilling locations<sup>(3)</sup>
- Average working interest of 51% and climbing
- 91% operated
- Drilled several of the highest IP per 1,000 ft wells in the Delaware Basin