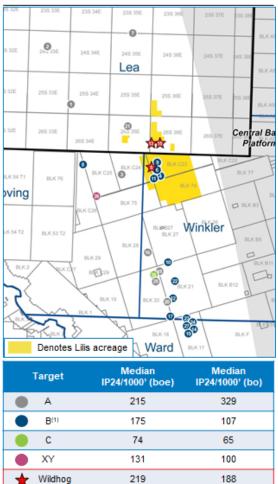

# Lilis Area Well Results

1. Drilled by previous management.

#### Well Results, sorted by IP24/1000 (boe)

| #    | Operator    | Well Name                  | IP24 (boe) | IP24/<br>1000'<br>(boe) | IP24/<br>1000'<br>(bo) | %<br>Liquid | Lateral<br>Length | Zone |
|------|-------------|----------------------------|------------|-------------------------|------------------------|-------------|-------------------|------|
| 1    | EOG         | Hound 30 Federal 704H      | 4,528      | 647                     | 498                    | 77%         | 7,000             | А    |
| 2    | EOG         | Neptune 10 St. Com 701H    | 5,327      | 628                     | 465                    | 74%         | 8,482             | A    |
| 3    | Matador     | Totum #211H                | 2,247      | 514                     | 401                    | 78%         | 4,371             | A    |
| 4    | Lilis       | Hippo #1H                  | 1,917      | 467                     | 346                    | 74%         | 4,100             | В    |
| ★ 5  | Lilis       | Tiger #1H                  | 1,803      | 439                     | 242                    | 72%         | 4,108             | В    |
| 6    | Lilis       | Lion #1H                   | 1,530      | 380                     | 262                    | 69%         | 4,025             | В    |
| 7    | EOG         | Beowulf 33 St. Com 601H    | 2,765      | 379                     | 330                    | 87%         | 7,289             | A    |
| 8    | EOG         | Noah Brunson 1H            | 3,124      | 334                     | n.a.                   | n.a.        | 9,340             | в    |
| 9    | Lilis       | Grizzly #1H                | 1,323      | 322                     | 209                    | 65%         | 4,100             | В    |
| 10   | Felix       | UL 4-21 #1H                | 1,302      | 307                     | n.a.                   | n.a.        | 4,200             | в    |
| -    | Lilis       | Kudu #2H                   | 1,475      | 299                     | 184                    | 75%         | 4,936             | В    |
| 11   | Lilis       | Bison #1H                  | 2,014      | 292                     | 219                    | 75%         | 6,900             | В    |
| 🗙 12 | Felix       | UL Sunshine Mesa 29-21 #1H | 1,330      | 272                     | n.a.                   | n.a.        | 4,900             | в    |
| 13   | Lilis       | Prizehog BWX State Com#1H  | 1,127      | 239                     | 170                    | 89%         | 4,720             | В    |
| ★ 14 | Jagged Peak | UL 28-27 #1H               | 2,272      | 236                     | n.a.                   | n.a.        | 9,600             | в    |
| 15   | Lilis       | Wildhog BWX State Com #1H  | 997        | 219                     | 188                    | 86%         | 4,567             | В    |
| 16   | Felix       | Falcon State 28-38 #1H     | 941        | 215                     | n.a.                   | n.a.        | 4,400             | A    |
| 17   | Jagged Peak | UL 4344-21 #1H             | 1,761      | 176                     | 150                    | 85%         | 10,000            | в    |
| 18   | Forge       | UL 21 Pahaska #1H          | 748        | 174                     | 150                    | 86%         | 4,300             | A    |
| 19   | Jagged Peak | UL Beldin L J 1211-17 #2HX | 1,978      | 173                     | 151                    | 87%         | 11,400            | в    |
| 20   | Forge       | UL 21 Bighorn #1H          | 1,621      | 172                     | 146                    | 85%         | 9,400             | A    |
| 21   | Endurance   | Talco 9 26 35 Fed 3H       | 1,257      | 170                     | 146                    | 86%         | 7,391             | A    |
| 22   | Felix       | UL Elk Park 21-21 #1H      | 768        | 168                     | n.a.                   | n.a.        | 4,600             | в    |
| 23   | Jagged Peak | UL 3031A-17 #1H            | 1,548      | 162                     | 139                    | 86%         | 9,500             | в    |
| 24   | Jagged Peak | UL 3031B-17 #1H            | 1,439      | 143                     | 120                    | 84%         | 10,000            | в    |
| 25   | Felix       | UL 20 #1311H               | 1,378      | 142                     | n.a.                   | n.a.        | 9,700             | A    |
| 28   | RSP Permian | Ludeman G #2603H           | 890        | 131                     | 100                    | 78%         | 6,813             | XY   |
| 27   | Jagged Peak | UL 2932-17 #1H             | 1,175      | 113                     | 95                     | 84%         | 10,400            | в    |
| 28   | Mewbourne   | University B20 1 #W201PA   | 333        | 74                      | 65                     | 88%         | 4,499             | С    |

EASTERN DELAWARE BASIN ACTIVITY

239

439

Prizehog

🛨 Tiger #1H

🔵 LILIS

170

242

Source: Company disclosure, DrillingInfo, Wood Mackenzie, RSP Permian investor presentation Note: % liquids used to calculate IP24/1000' (bo) where % oil was not disclosed.

Wolfcamp B excludes LLEX.