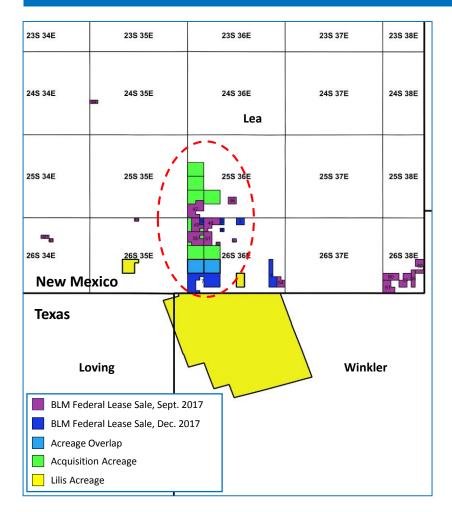

# Strategic and Complementary Expansion in the Delaware Basin in Lea County, NM

|   | OneEnergy Partners Acquisition Overview                                                                                                                                                                                                                                              | Acreage Map                                                                                                               |
|---|--------------------------------------------------------------------------------------------------------------------------------------------------------------------------------------------------------------------------------------------------------------------------------------|---------------------------------------------------------------------------------------------------------------------------|
| • | Approximately 2,798 overlapping (84% operated) and contiguous net acres acquired in the Delaware Basin in Lea County, New Mexico                                                                                                                                                     |                                                                                                                           |
| • | Ability to control timing and locations of planned drilling program with over 70% of the acreage being HBP                                                                                                                                                                           |                                                                                                                           |
| • | Acquisition adds more than 150 net locations <sup>(1)</sup> with potential targets in the Wolfcamp A, Wolfcamp B and 2nd Bone Spring zones, along with further upside from additional benches                                                                                        |                                                                                                                           |
| • | Largely contiguous acreage blocks that allows for longer lateral development adding ~72 gross locations of 1 ½ mile laterals plus;                                                                                                                                                   |                                                                                                                           |
| • | Average adjusted per acre cost of \$18,942 <sup>(2)</sup> with net production of 425<br>Boepd for the year ended December 31, 2017                                                                                                                                                   |                                                                                                                           |
| • | Current acreage of ~19,000, committed acreage pipeline expected to exceed 20,000 net acres                                                                                                                                                                                           |                                                                                                                           |
| • | Acquisition includes 442 net acres that include two existing wells that Lilis<br>currently operates: the Wildhog BWX State Com 1H and the Prize Hog<br>State Com 1H. Post-closing, the Company will have a 100% working<br>interest and operatorship in 2,560 contiguous net acres   |                                                                                                                           |
| • | Drilling budget for the acquired New Mexico acreage contemplates the drilling and completion of four wells in 2018, including two 1-mile wells in the first half of the year targeting the Wolfcamp A and XY, respectively, and two 1 ½-mile laterals in the second half of the year | Acreage Overlap<br>Acquisition Acreage<br>Lilis Acreage                                                                   |
|   | Acquisition Financing                                                                                                                                                                                                                                                                |                                                                                                                           |
|   | \$70MM purchase price will be financed with a combination of cash and common stock (expected Q1 2018 close)                                                                                                                                                                          |                                                                                                                           |
|   | Common Stock issued to seller: \$30MM                                                                                                                                                                                                                                                |                                                                                                                           |
|   | <ul> <li>Preferred Stock issued to Varde Partners: \$100MM to fund cash consideration of \$40MM</li> </ul>                                                                                                                                                                           |                                                                                                                           |
|   | <ul> <li>Proceeds in excess of purchase price provide ample<br/>liquidity to fund 2018 capital program</li> </ul>                                                                                                                                                                    | A B B B B B B B B B B B B B B B B B B B                                                                                   |
|   | • The Preferred Stock will pay quarterly dividends at a rate of 9.75% per annum PIK'd with a conversion price of \$6.15                                                                                                                                                              | <ol> <li>Assumes [48 gross] wells per section (640 acre section)</li> <li>Bread on \$40,000, per flowing Bread</li> </ol> |

# Acquisition vs. Recent BLM Transactions

## \$18,942/acre <sup>(1)</sup> adj. acquisition multiple compares favorably to proximate transactions in the East Delaware oily window

| BLM December 2017 Sale Results <sup>(2)</sup> |           |           |  |
|-----------------------------------------------|-----------|-----------|--|
| Parcel                                        | Net Acres | \$ / Acre |  |
| 7                                             | 1,264     | \$20,009  |  |

| BLM September 2017 Sale Results <sup>(2)</sup> |           |           |  |
|------------------------------------------------|-----------|-----------|--|
| Parcel                                         | Net Acres | \$ / Acre |  |
| 47                                             | 600       | \$27,501  |  |
| 48                                             | 440       | \$27,501  |  |
| 49                                             | 360       | \$27,501  |  |
| 50                                             | 560       | \$27,501  |  |
| 51                                             | 320       | \$27,501  |  |

 Tracts totaling 2,280 net acres infilling Acquisition acreage sold for \$63MM (\$27,501 / acre) in BLM September 2017 auction

After removing \$40,000 / flowing Boe
 Showing sale price for tracts greater than 200 acres