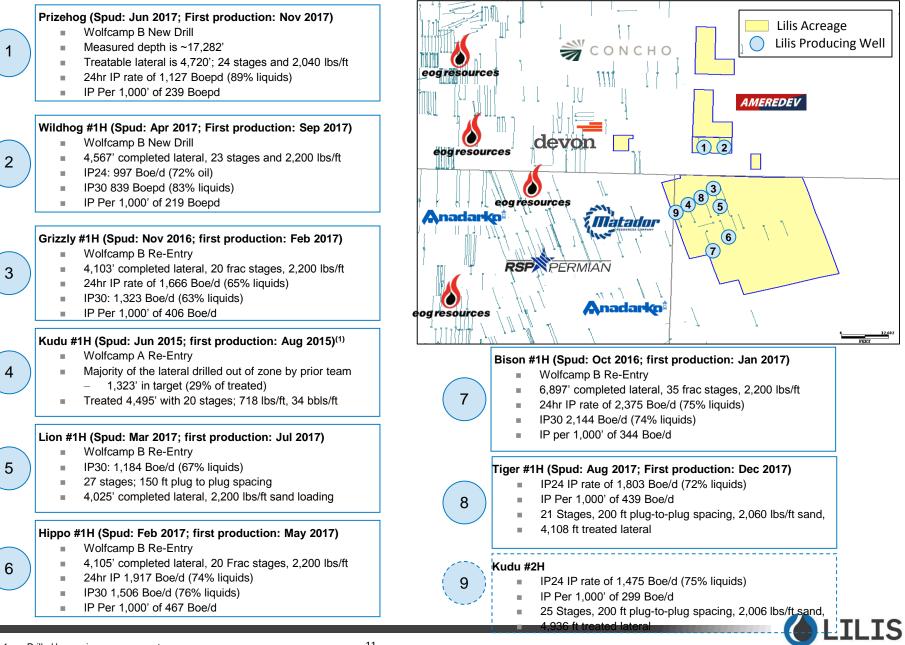

# Lea County Acquisition - Recent Well Results / Activity

# **Lilis Current Operations**

| Current Drilling Schedule                                                                  | 2018 Targets                 |             |  |
|--------------------------------------------------------------------------------------------|------------------------------|-------------|--|
| Kudu #2H (Wolfcamp B)                                                                      | <u>Zone</u>                  | Well Count  |  |
| • Total treatable lateral is 4,936 ft.                                                     | Wolfcamp A                   | 4 - 6 wells |  |
| On well test                                                                               | Wolfcamp B                   | 4 wells     |  |
| <ul> <li>Grizzly #2H (Wolfcamp B)</li> <li>Total treatable lateral is 4,778 ft.</li> </ul> | Wolfcampl XY                 | 2 - 4 wells |  |
| On well test                                                                               | 2 <sup>nd</sup> Bone Springs | 2 wells     |  |

#### Lion #3H (Wolfcamp B)

- Total treatable lateral is 4,847 ft.
- Well is currently being fracture stimulated

#### AG Hill #1H (Wolfcamp B - Eastern Acreage)

- Total treatable lateral is 4,664 ft.
- Waiting on completion

#### Meerkat #1H (Wolfcamp XY)

- Total treatable lateral is 4,584 ft.
- Waiting on completion

#### Howell #1H (Wolfcamp A - Eastern Acreage)

- Currently drilling at 3,487 ft.
- Total treatable lateral of 4,400 ft.

#### Wildhog #2H (Wolfcamp XY)

- Currently drilling at 5,350 ft.
- Total treatable lateral of 4,400 ft.

# Lilis Area Well Results

1. Drilled by previous management.