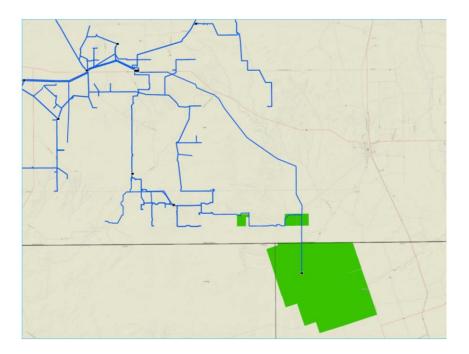

## **Delaware Basin Position**

## Delaware Basin Operator

- Prolific Delaware Basin is now in full-scale development mode
- Liquidity and cash flow expected to be sufficient to fund acquisition along with 2018 development program
- Over ~ 19,000 net acres positioned in the core of the Delaware
- Over 1,000 net identified future drilling locations<sup>(3)</sup>
- Average working interest of 51% and climbing
- 91% operated
- Drilled several of the highest IP per 1,000 ft wells in the Delaware Basin

## • OneEnergy Lea County NM Acquisition Highlights

- Adds over 2,798 net contiguous / overlapping acres located in the core of the Delaware Basin, in New Mexico
- Acreage to be over ~ 19,000 net acres
- Highly contiguous / overlapping acreage position that is conducive for long-lateral development
- Multiple stacked pay zones with over 150 net potential locations
- Adjusted cost per acre of \$18,942 <sup>(4)</sup>

# Strategic and Complementary Expansion in the Delaware Basin in Lea County, NM

|   | OneEnergy Partners Acquisition Overview                                                                                                                                                                                                                                              | Acreage Map                                                                                                               |
|---|--------------------------------------------------------------------------------------------------------------------------------------------------------------------------------------------------------------------------------------------------------------------------------------|---------------------------------------------------------------------------------------------------------------------------|
| • | Approximately 2,798 overlapping (84% operated) and contiguous net acres acquired in the Delaware Basin in Lea County, New Mexico                                                                                                                                                     |                                                                                                                           |
| • | Ability to control timing and locations of planned drilling program with over 70% of the acreage being HBP                                                                                                                                                                           |                                                                                                                           |
| • | Acquisition adds more than 150 net locations <sup>(1)</sup> with potential targets in the Wolfcamp A, Wolfcamp B and 2nd Bone Spring zones, along with further upside from additional benches                                                                                        |                                                                                                                           |
| • | Largely contiguous acreage blocks that allows for longer lateral development adding ~72 gross locations of 1 ½ mile laterals plus;                                                                                                                                                   |                                                                                                                           |
| • | Average adjusted per acre cost of \$18,942 <sup>(2)</sup> with net production of 425<br>Boepd for the year ended December 31, 2017                                                                                                                                                   |                                                                                                                           |
| • | Current acreage of ~19,000, committed acreage pipeline expected to exceed 20,000 net acres                                                                                                                                                                                           |                                                                                                                           |
| • | Acquisition includes 442 net acres that include two existing wells that Lilis<br>currently operates: the Wildhog BWX State Com 1H and the Prize Hog<br>State Com 1H. Post-closing, the Company will have a 100% working<br>interest and operatorship in 2,560 contiguous net acres   |                                                                                                                           |
| • | Drilling budget for the acquired New Mexico acreage contemplates the drilling and completion of four wells in 2018, including two 1-mile wells in the first half of the year targeting the Wolfcamp A and XY, respectively, and two 1 ½-mile laterals in the second half of the year | Acreage Overlap<br>Acquisition Acreage<br>Lilis Acreage                                                                   |
|   | Acquisition Financing                                                                                                                                                                                                                                                                |                                                                                                                           |
|   | \$70MM purchase price will be financed with a combination of cash and common stock (expected Q1 2018 close)                                                                                                                                                                          |                                                                                                                           |
|   | Common Stock issued to seller: \$30MM                                                                                                                                                                                                                                                |                                                                                                                           |
|   | <ul> <li>Preferred Stock issued to Varde Partners: \$100MM to fund cash consideration of \$40MM</li> </ul>                                                                                                                                                                           |                                                                                                                           |
|   | <ul> <li>Proceeds in excess of purchase price provide ample<br/>liquidity to fund 2018 capital program</li> </ul>                                                                                                                                                                    | A B B B B B B B B B B B B B B B B B B B                                                                                   |
|   | • The Preferred Stock will pay quarterly dividends at a rate of 9.75% per annum PIK'd with a conversion price of \$6.15                                                                                                                                                              | <ol> <li>Assumes [48 gross] wells per section (640 acre section)</li> <li>Bread on \$40,000, per flowing Bread</li> </ol> |