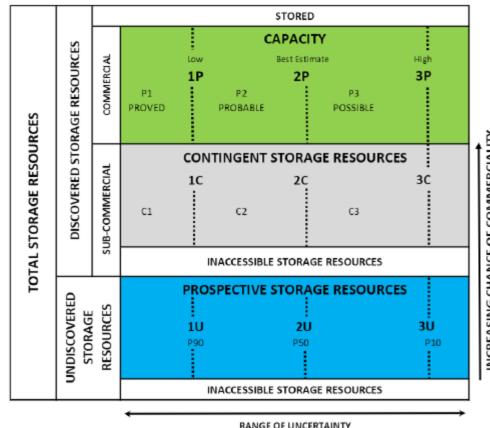

# SPE Storage Resources Management System

- Most language, logic, and methods follow PRMS
- "Capacity" replaces reserves
- Must be commercial
  - Storage fees
  - Tax credits
  - Government subsidies
  - Coupled with revenue- and CO<sub>2</sub>generating project
- Independent project evaluations with standard definitions protect capital

Fig. 1.1 – Resources Classification Framework

INCREASING CHANCE OF COMMERCIALITY