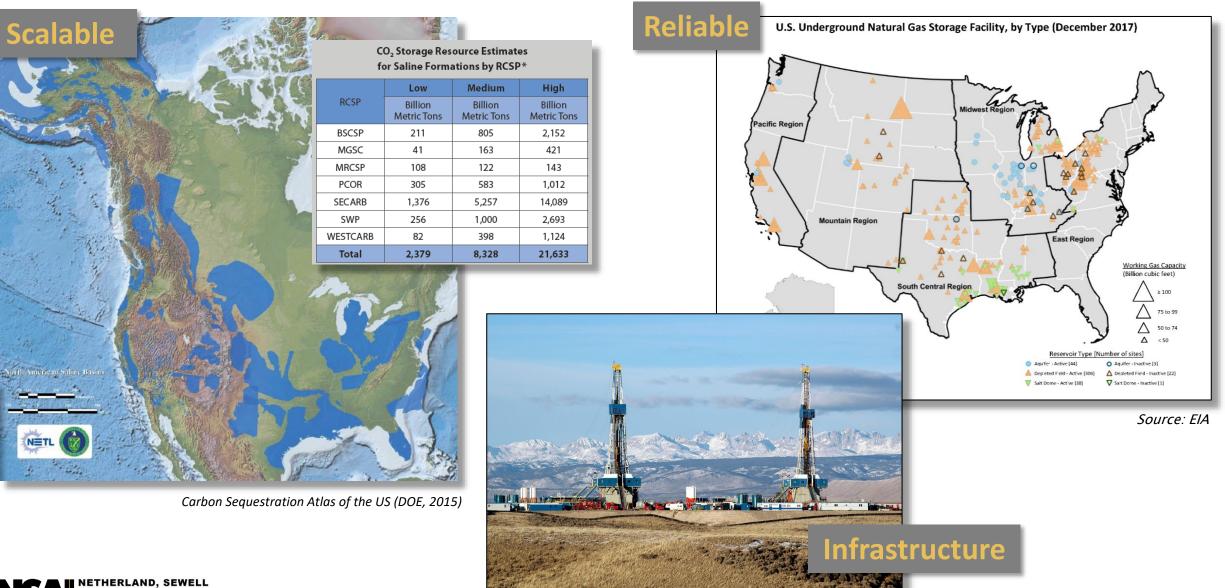

WORLDWIDE PETROLEUM CONSULTANTS

# CCS and the Path to Net Zero An Opportunity for the Oil & Gas Industry

Enercom Dallas April 7, 2022

Joe Mello

# There Are Many Potential Paths to Net Zero...





### **CCS Strengths**







## **Potential Barriers to CCS**





GREENPEAC





# SPE Storage Resources Management System

- Most language, logic, and methods follow PRMS
- "Capacity" replaces reserves
- Must be commercial
  - Storage fees
  - Tax credits
  - Government subsidies
  - Coupled with revenue- and CO<sub>2</sub>generating project
- Independent project evaluations with standard definitions protect capital



Fig. 1.1 – Resources Classification Framework

INCREASING CHANCE OF COMMERCIALITY

#### Disclaimer

This presentation is for general information and illustrative purposes only—its contents should be considered in context of the entire presentation and the date on which it is presented. All estimates, exhibits, and opinions presented herein are subject to change. As in all aspects of oil and gas