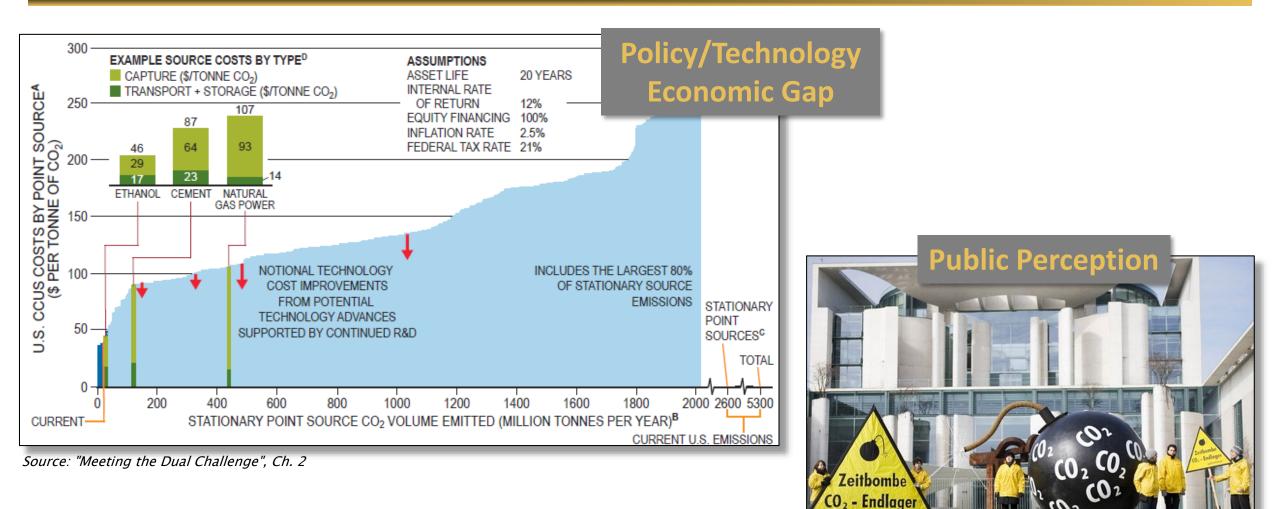

WORLDWIDE PETROLEUM CONSULTANTS

# CCS and the Path to Net Zero An Opportunity for the Oil & Gas Industry

Enercom Dallas April 7, 2022

Joe Mello

# There Are Many Potential Paths to Net Zero...





### **CCS Strengths**







## **Potential Barriers to CCS**





GREENPEAC





# SPE Storage Resources Management System

- Most language, logic, and methods follow PRMS
- "Capacity" replaces reserves
- Must be commercial
  - Storage fees
  - Tax credits
  - Government subsidies
  - Coupled with revenue- and CO<sub>2</sub>generating project
- Independent project evaluations with standard definitions protect capital



Fig. 1.1 – Resources Classification Framework

INCREASING CHANCE OF COMMERCIALITY

#### Disclaimer

This presentation is for general information and illustrative purposes only—its contents should be considered in context of the entire presentation and the date on which it is presented. All estimates, exhibits, and opinions presented herein are subject to change. As in all aspects of oil and gas evaluation, there are uncertainties inhe